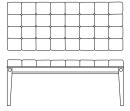

Tight seat tailoring is available for all models.

796-C Three Place Sofa W 80" D 33½" H 34" AH 241/2" SH 181/2"

793-P / 793-C

Bench frames are crafted from carved solid cherry, enhanced with rosette and veining details, and protected with Trinity's Safe-T-Guard antimicrobial finish for durability. Benches are available with plain or button tufted upholstery.

772-T Bench W 72" D 20" H 19" SH 19"

748-P / 748-T

752-P/752-T

752-P Bench W 54" D 20" H 19" AH 26" SH 19"