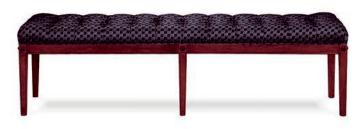

Tight seat tailoring is available for all models.

796-C Three Place Sofa W 80" D 33½" H 34" AH 241/2" SH 181/2"

793-P / 793-C

Bench frames are crafted from carved solid cherry, enhanced with rosette and veining details, and protected with Trinity's Safe-T-Guard antimicrobial finish for durability. Benches are available with plain or button tufted upholstery.

772-T Bench W 72" D 20" H 19" SH 19"

748-P / 748-T

752-P/752-T

752-P Bench W 54" D 20" H 19" AH 26" SH 19"