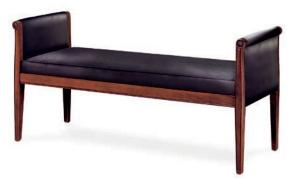

Tight seat tailoring is available for all models.

796-C Three Place Sofa W 80" D 33½" H 34" AH 241/2" SH 181/2"

793-P / 793-C

Bench frames are crafted from carved solid cherry, enhanced with rosette and veining details, and protected with Trinity's Safe-T-Guard antimicrobial finish for durability. Benches are available with plain or button tufted upholstery.

772-T Bench W 72" D 20" H 19" SH 19"

748-P / 748-T

752-P/752-T

752-P Bench W 54" D 20" H 19" AH 26" SH 19"