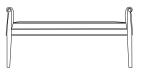

772-T Bench W 72" D 20" H 19" SH 19"

748-P / 748-T

752-P/752-T

752-P Bench W 54" D 20" H 19" AH 26" SH 19"