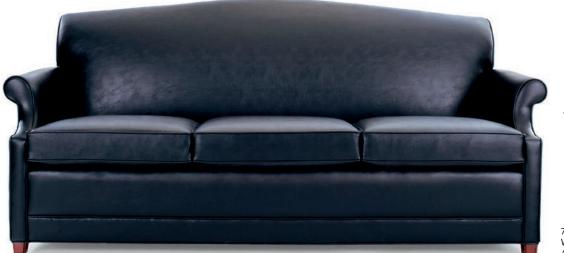

Tight seat tailoring is available for all models.

796-C Three Place Sofa W 80" D 33½" H 34" AH 241/2" SH 181/2"

793-P / 793-C

Bench frames are crafted from carved solid cherry, enhanced with rosette and veining details, and protected with Trinity's Safe-T-Guard antimicrobial finish for durability. Benches are available with plain or button tufted upholstery.