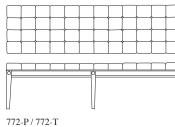

772-T Bench W 72" D 20" H 19" SH 19"

748-P / 748-T

752-P/752-T

752-P Bench W 54" D 20" H 19" AH 26" SH 19"