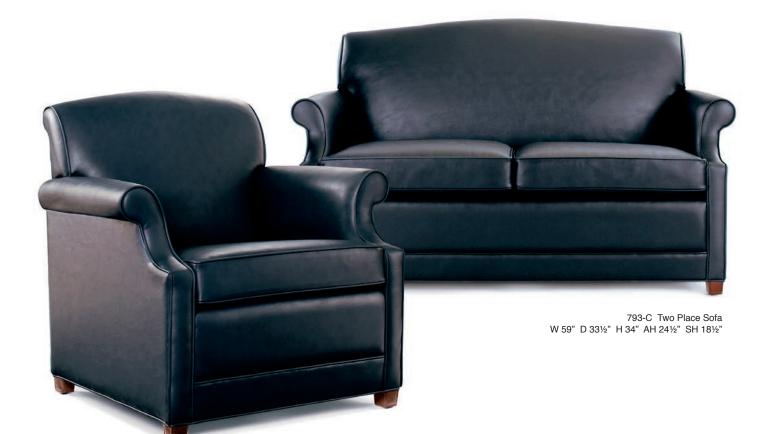

## GUEST / EXECUTIVE / LOUNGE / BENCHES / TABLES

790-C Lounge Chair W 33" D 33½" H 34" AH 24½" SH 18½"